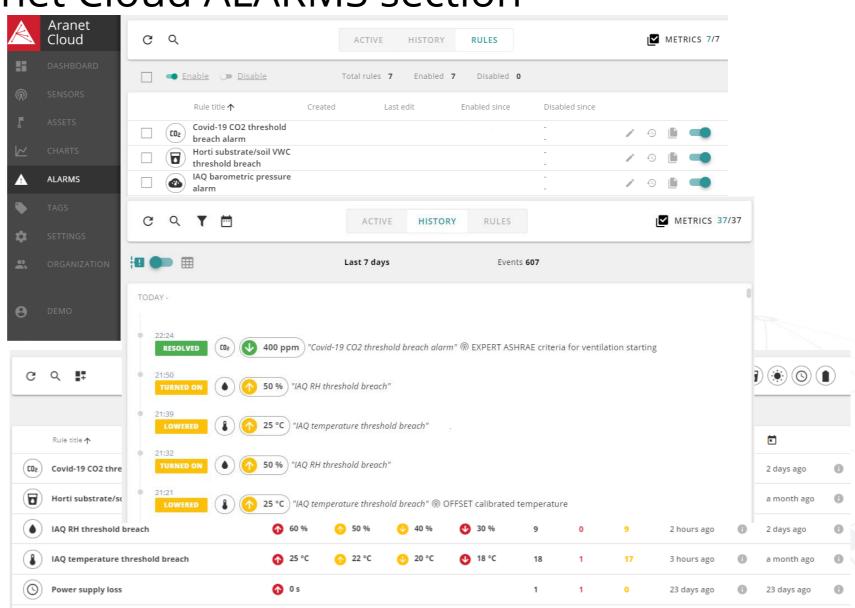

#### **Aranet Cloud ALARMS section**

- To create, edit, delete and view status of 4 threshold alarm RULES for all sensor parameters/metrics and configure their Delay times;
- To see ACTIVE alarm status
- To see alarm HISTORY log in timeline and table view
- Configure e-mail notification sending to selected user accounts