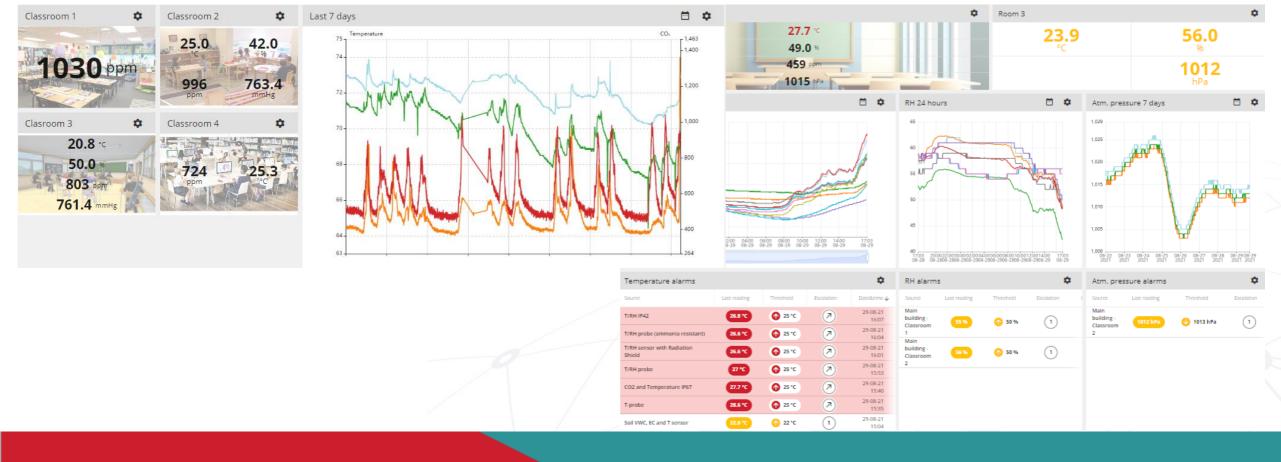

#### **Aranet Cloud DASHBOARDS**

Put information from other sections as tiles/widgets in one common customizable and scalable view =

most important key information You want to display and visualize at-a-glance in one common page

#### Aranet Cloud CO2 MONITORING section

Create, delete, modify, view, search and sort CO2 public MONITORS objects that show latest CO2 meaurement data from either one Aranet4 or one IP67 CO2 and temperature sensor as:

- 1) INTERNAL CO2 monitor widgets in dashboards;
- 2) PUBLIC sharable web pages with unique Internet URL link address <a href="https://aranet.cloud/public/9ta4w358">https://aranet.cloud/public/9ta4w358</a>

Two CO2 theshold color levels (yellow &red) CONFIGURATION should be defined for all monitors in the oganization (independent from main ALARM section)

Graph with up to 24h trendline can be displayed next to live CO2 measurements

#### **Aranet Cloud ALARMS section**

- To create, edit, delete and view status of 4 threshold alarm RULES for all sensor parameters/metrics and configure their Delay times;
- To see ACTIVE alarm status
- To see alarm HISTORY log in timeline and table view
- Configure e-mail notification sending to selected user accounts