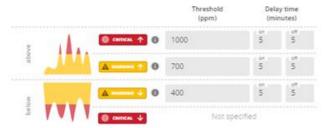

#### **Aranet Cloud ALARMS section**

- To create, edit, delete and view status of 4 threshold alarm RULES for all sensor parameters/metrics and configure their Delay times;
- To see ACTIVE alarm status
- To see alarm HISTORY log in timeline and table view
- Configure e-mail notification sending to selected user accounts