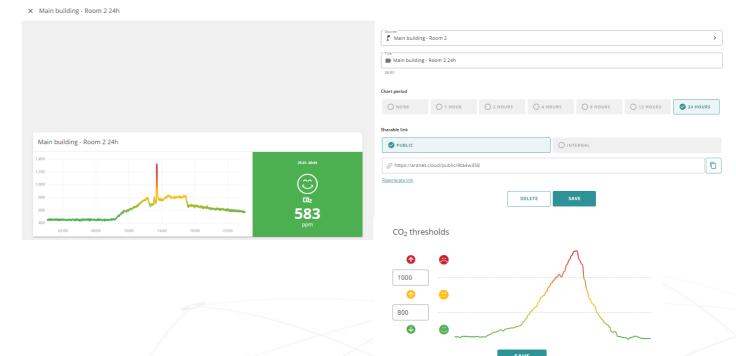

#### Aranet Cloud CO2 MONITORING section

Create, delete, modify, view, search and sort CO2 public MONITORS objects that show latest CO2 meaurement data from either one Aranet4 or one IP67 CO2 and temperature sensor as:

- 1) INTERNAL CO2 monitor widgets in dashboards;
- 2) PUBLIC sharable web pages with unique Internet URL link address <a href="https://aranet.cloud/public/9ta4w358">https://aranet.cloud/public/9ta4w358</a>

Two CO2 theshold color levels (yellow &red) CONFIGURATION should be defined for all monitors in the oganization (independent from main ALARM section)

Graph with up to 24h trendline can be displayed next to live CO2 measurements