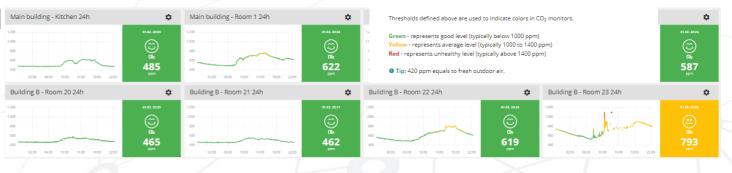

#### **Aranet Cloud DASHBOARDS**

Put information from other sections as tiles/widgets in one common customizable and scalable view =

most important key information You want to display and visualize at-a-glance in one common page

#### Aranet Cloud CO2 MONITORING section

Create, delete, modify, view, search and sort CO2 public MONITORS objects that show latest CO2 meaurement data from either one Aranet4 or one IP67 CO2 and temperature sensor as:

Two CO2 theshold color levels (yellow &red) CONFIGURATION should be defined for all monitors in the oganization (independent from main ALARM section)

Graph with up to 24h trendline can be displayed next to live CO2 measurements