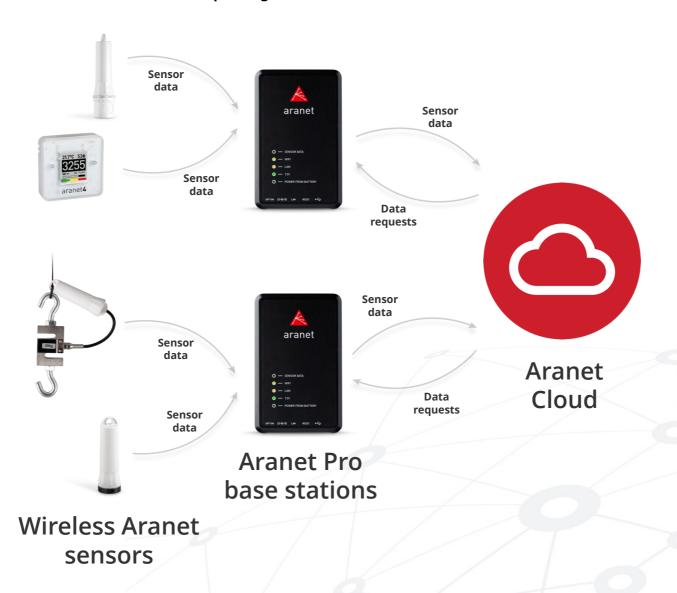

## LETERA SAPULCE

Aprīlis, 2022





## Initial prototype

UAV



Camera, Wi-Fi router, PC with software

Chassis with SC modules

### Aranet physical architecture



#### **Aranet Cloud DASHBOARDS**

Put information from other sections as tiles/widgets in one common customizable and scalable view =

most important key information You want to display and visualize at-a-glance in one common page





#### Aranet Cloud CO2 MONITORING section

Create, delete, modify, view, search and sort CO2 public MONITORS objects that show latest CO2 meaurement data from either one Aranet4 or one IP67 CO2 and temperature sensor as:

- 1) INTERNAL CO2 monitor widgets in dashboards;
- 2) PUBLIC sharable web pages with unique Internet URL link address <a href="https://aranet.cloud/public/9ta4w358">https://aranet.cloud/public/9ta4w358</a>

Two CO2 theshold color levels (yellow &red) CONFIGURATION should be defined for all monitors in the oganization (independent from main