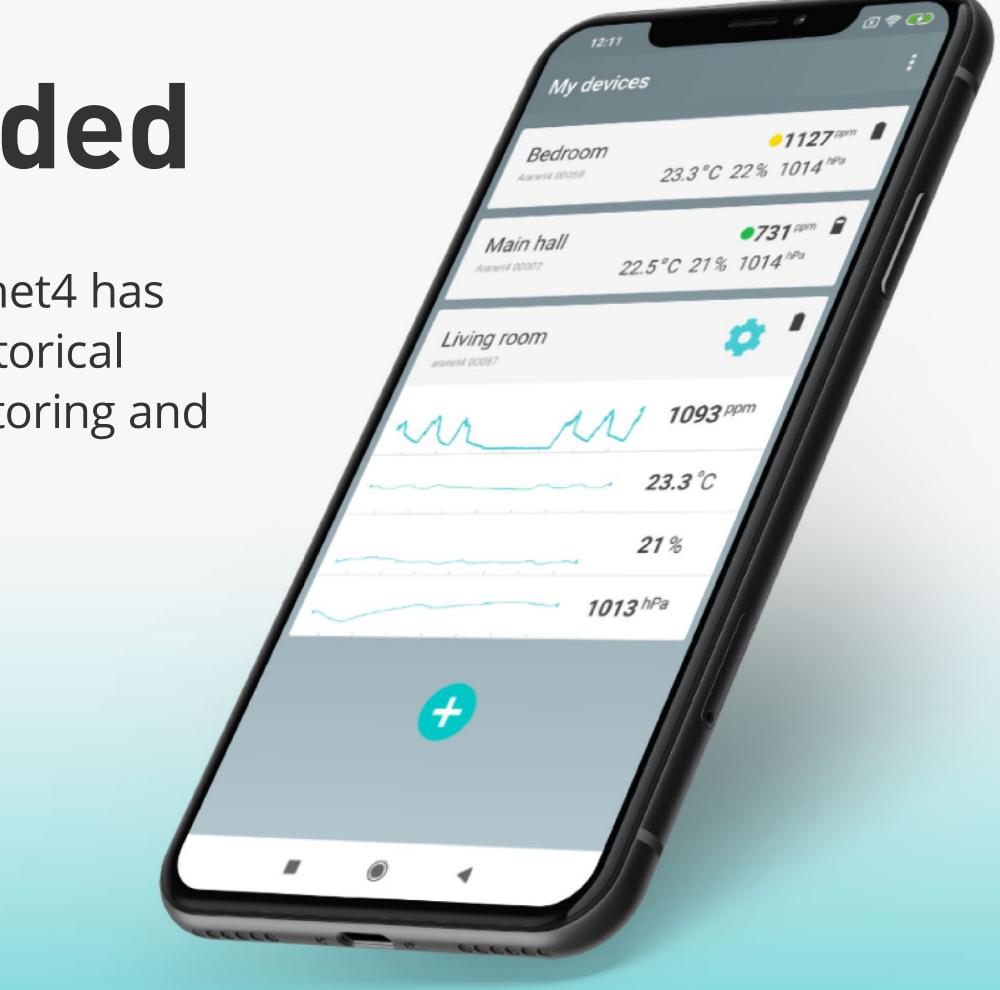

## Mobile app included

Follow the device from your mobile! Aranet4 has a handy smartphone app created for historical data access, atmospheric pressure monitoring and advanced device configuration.