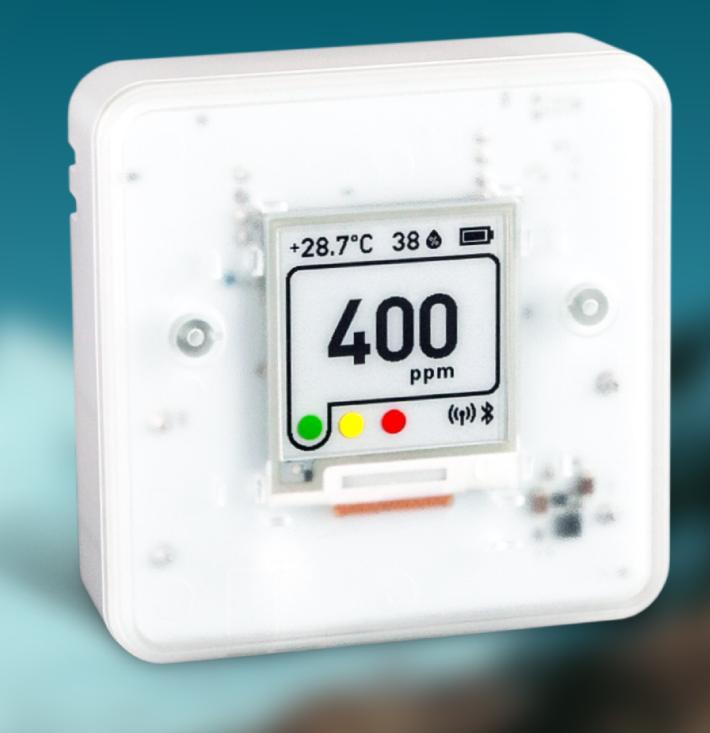

### Solution is aranet4

An indoor wireless sensor for effortless monitoring of:

# Directly see air quality on screen

Oltra portable
Early warning
Easy to use