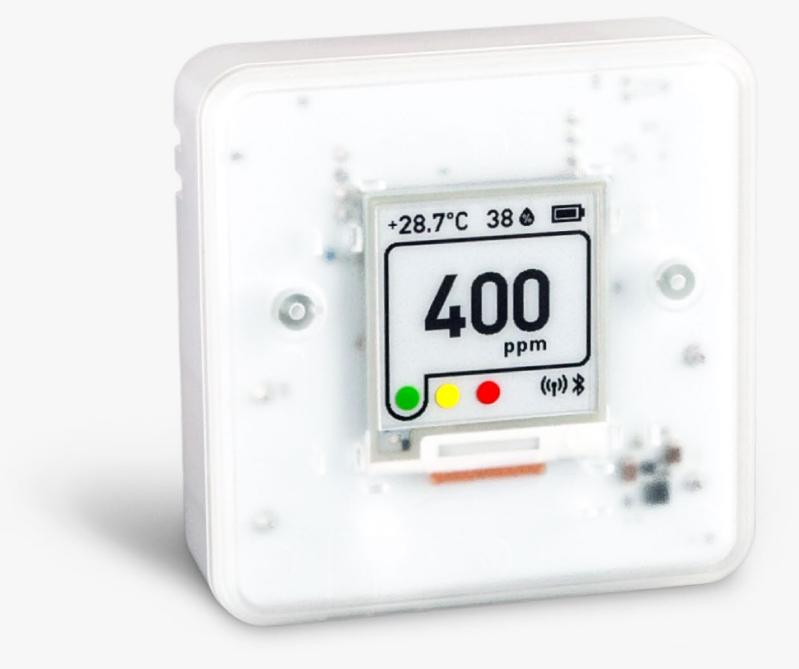

### www.aranet4.com



Atmospheric Pressure





# Directly see air quality on screen

Oltra portable
Early warning
Easy to use

#### www.aranet4.com







### For use in hospitals

Use Aranet4 in multiple rooms! Up to 100 Aranet4 devices can be placed throughout your hospital and wirelessly connected to an Aranet PRO base station ensuring healthy climate monitoring on an industrial level.



Connect up to 100 devices in one network



Centralized monitoring



24/7 access to data

#### www.aranet4.com





API integrations and configurations





## Mobile app included

Follow the device from your mobile! Aranet4 has a handy smartphone app created for historical data access, atmospheric pressure monitoring and advanced device configuration.



#### www.aranet4.com







### Thank You!





### www.aranet4.com



Aranet IoT solutions – wireless industrial IoT networks for enviromental monitoring, making it easy to collect and analyze real-time data

### www.aranet.com info@aranet.com