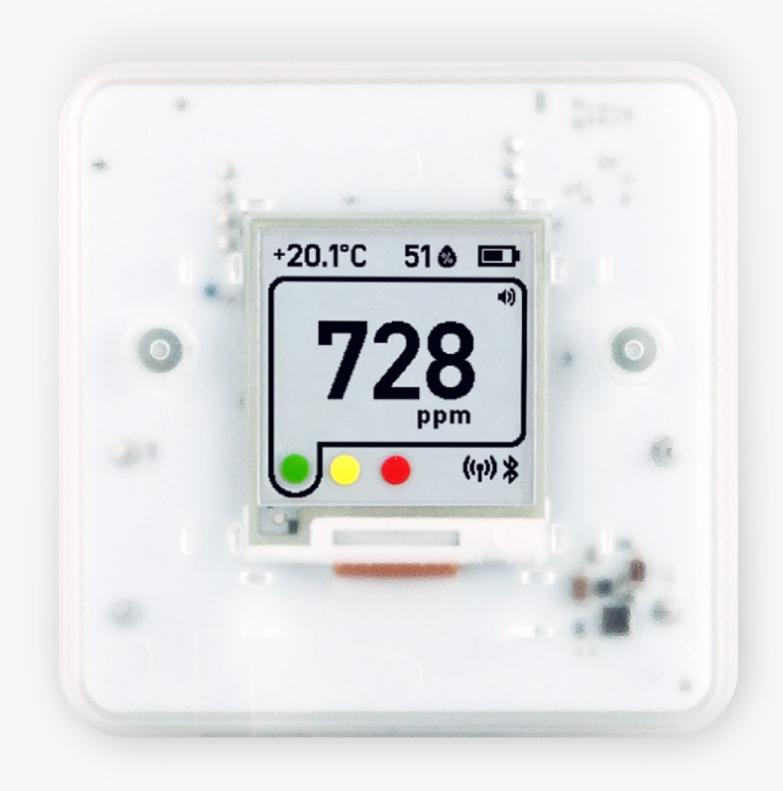

## aranet A

Wireless indoor air monitoring sensor

### Be aware of the air you breathe! **CO**<sub>2</sub> buildup can decrease your cognitive ability by **50%**

### www.aranet4.com

Read business case https://blablalinks.com/faremgojr





### Solution is aranet4

An indoor wireless sensor for effortless monitoring of:



#### www.aranet4.com



Atmospheric Pressure





# Directly see air quality on screen

Oltra portable
Early warning
Easy to use

#### www.aranet4.com







### For use in hospitals

Use Aranet4 in multiple rooms! Up to 100 Aranet4 devices can be placed throughout your hospital and wirelessly connected to an Aranet PRO base station ensuring healthy climate monitoring on an industrial level.



Connect up to 100 devices in one network



Centralized monitoring



24/7 access to data

#### www.aranet4.com





API integrations and configurations





## Mobile app included

Follow the device from your mobile! Aranet4 has a handy smartphone app created for historical data access, atmospheric pressure monitoring and advanced device configuration.



#### www.aranet4.com







### Thank You!





### www.aranet4.com



Aranet IoT solutio