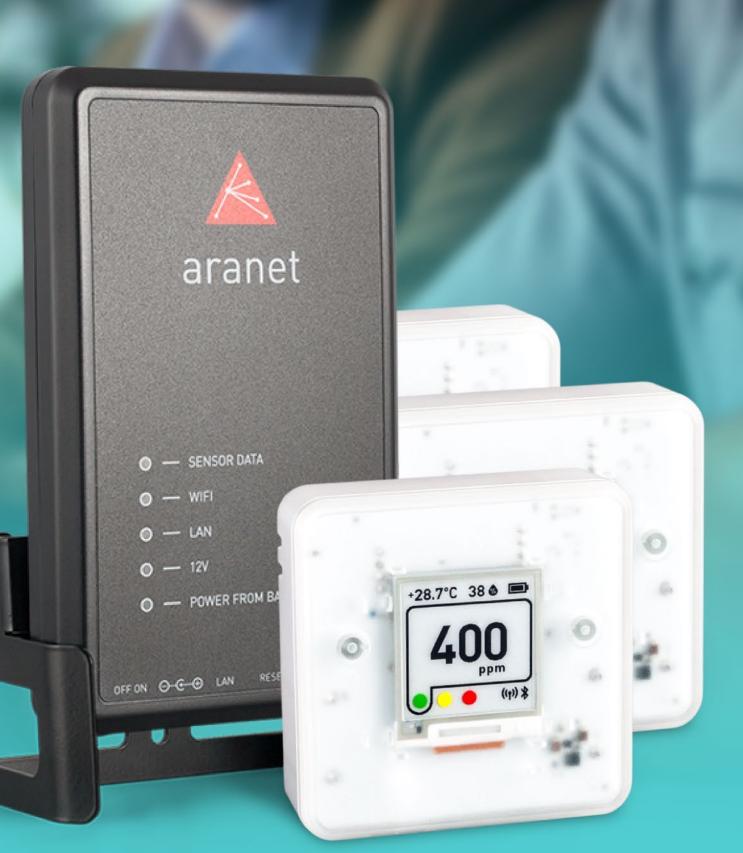

### For use in hospitals

Use Aranet4 in multiple rooms! Up to 100 Aranet4 devices can be placed throughout your hospital and wirelessly connected to an Aranet PRO base station ensuring healthy climate monitoring on an industrial level.

Connect up to 100 devices in one network

Centralized monitoring

24/7 access to data