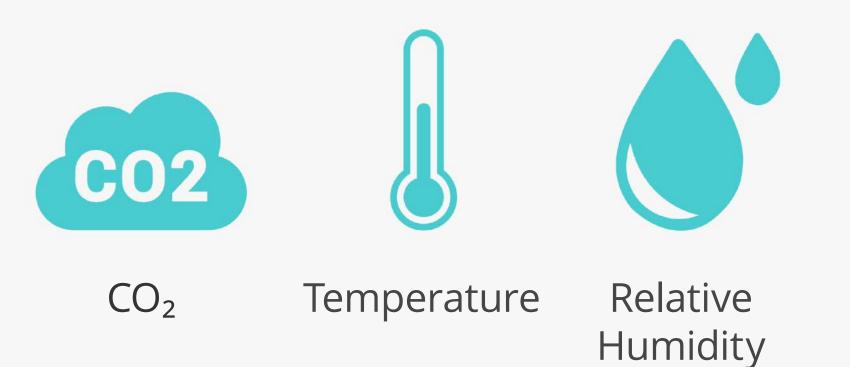

### Solution is aranet4

An indoor wireless sensor for effortless monitoring of: