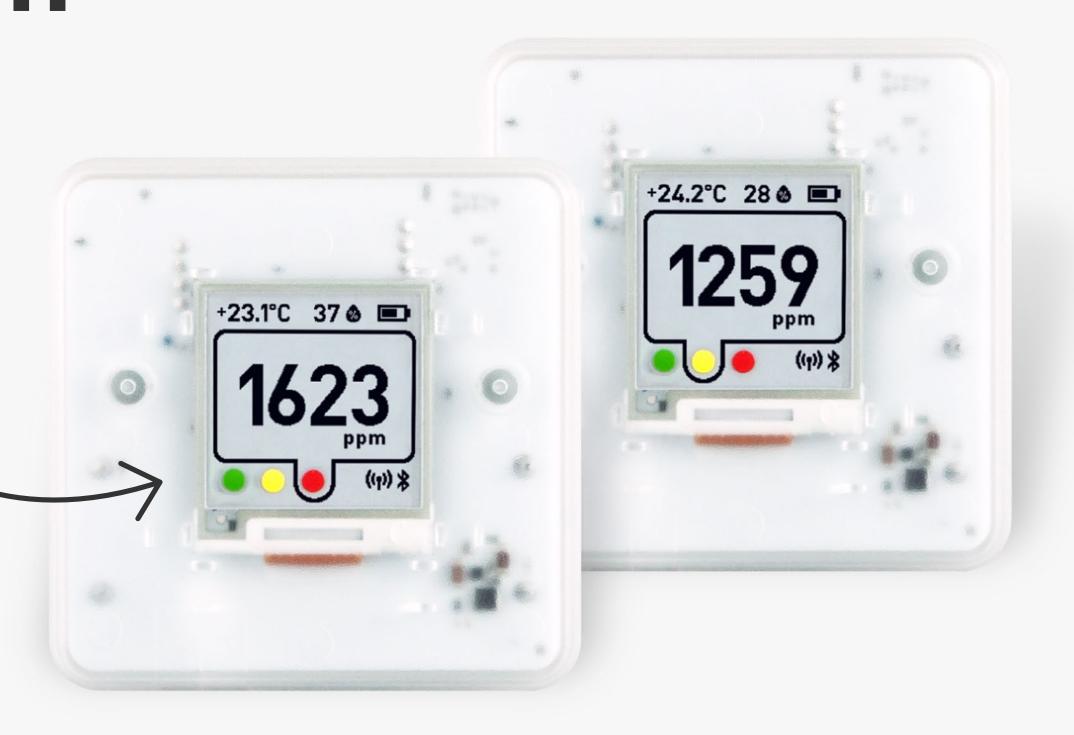

### For use in hospitals

Use Aranet4 in multiple rooms! Up to 100 Aranet4 devices can be placed throughout your hospital and wirelessly connected to an Aranet PRO base station ensuring healthy climate monitoring on an industrial level.